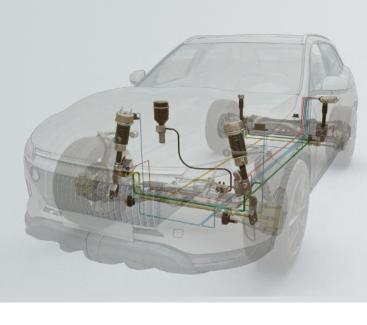

## **INSTANTLY RESPONSIVE INNOVATION**

AND PITCH CONTROL CVSA2 is also available with front axle hydraulic

SCALABLE TO KINETIC® SYSTEM WITH HYDRAULIC ROLL

lifting and combinable with coil and air springs for variable height and level control.