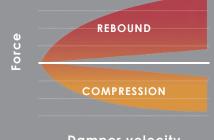

## CONTROL

Continuously adapting on a wider range of damping compared to 1-valve technology, providing performance and ensuring great driving safety on demanding vehicles like sportscars or Premium SUVs.

## CVSA2 KEY FEATURES

Each damper features two electrohydraulic valves. They control rebound and compression motions independently, delivering a larger tuning range for high levels of control and comfort.

Damper velocity

### **DAMPING VALVES**

2 electro-hydraulic valves control rebound and compression motions independently, in combination with passive valves for extra tuneability