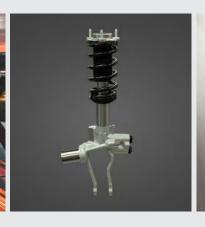

# Optimized Aluminum body to reduce unsprung mass

CVSA2 features control software that uses data about the steering wheel angle, vehicle speed, acceleration and body displacement to control the ride.