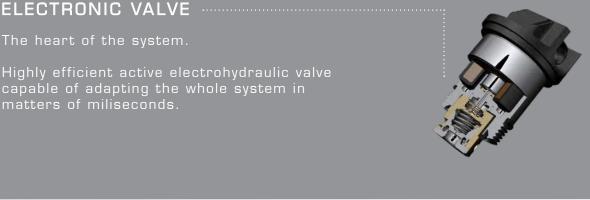

### **DAMPING VALVES**

2 electro-hydraulic valves control rebound and compression motions independently, in combination with passive valves for extra tuneability

## CVSA2 KEY FEATURES

Each damper features two electrohydraulic valves. They control rebound and compression motions independently, delivering a larger tuning range for high levels of control and comfort.