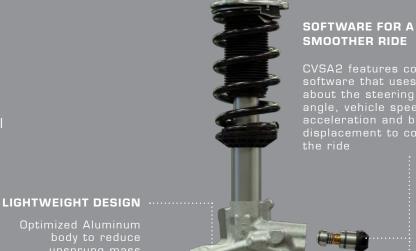

# Optimized Aluminum body to reduce unsprung mass

CVSA2 features control software that uses data about the steering wheel angle, vehicle speed, acceleration and body displacement to control the ride.

## CVSA2 KEY FEATURES

Each damper features two electrohydraulic valves. They control rebound and compression motions independently, delivering a larger tuning range for high levels of control and comfort.