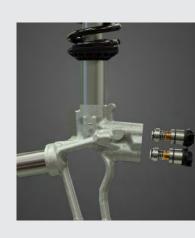

## CVSA2 KEY FEATURES

Each damper features two electrohydraulic valves. They control rebound and compression motions independently, delivering a larger tuning range for high levels of control and comfort.

### **DAMPING VALVES**

2 electro-hydraulic valves control rebound and compression motions independently, in combination with passive valves for extra tuneability